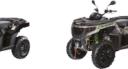

# THE WORLD OF ARCTIC CAT

Download the Layar app on your iPhone® or Andro and scan each page in a

AN WITH LAYAR

The newly styled 2WD 300 offers the largest fuel tank and highest rack capacity in its class. The 400 comes with four-wheel independent suspension, 4WD and high-strength tubular steel construction. Got things to do? Hop on these two.

### ALTERRA 300

- Single-lever hydraulic disc brakes
- Highest rack capacity
- Largest fuel tank in the category

### ALTERRA 400 4X4

- Four-wheel independent suspension
- The most comfortable seating and handlebar positioning
- High-grade composite construction racks with a high-strength tubular steel structure

The Alterra 450 features a 443cc, EFI motor and improved ergonomics that'll help you haul up to 1,360 kg and tow up to 400 kg (T3) comfortably.