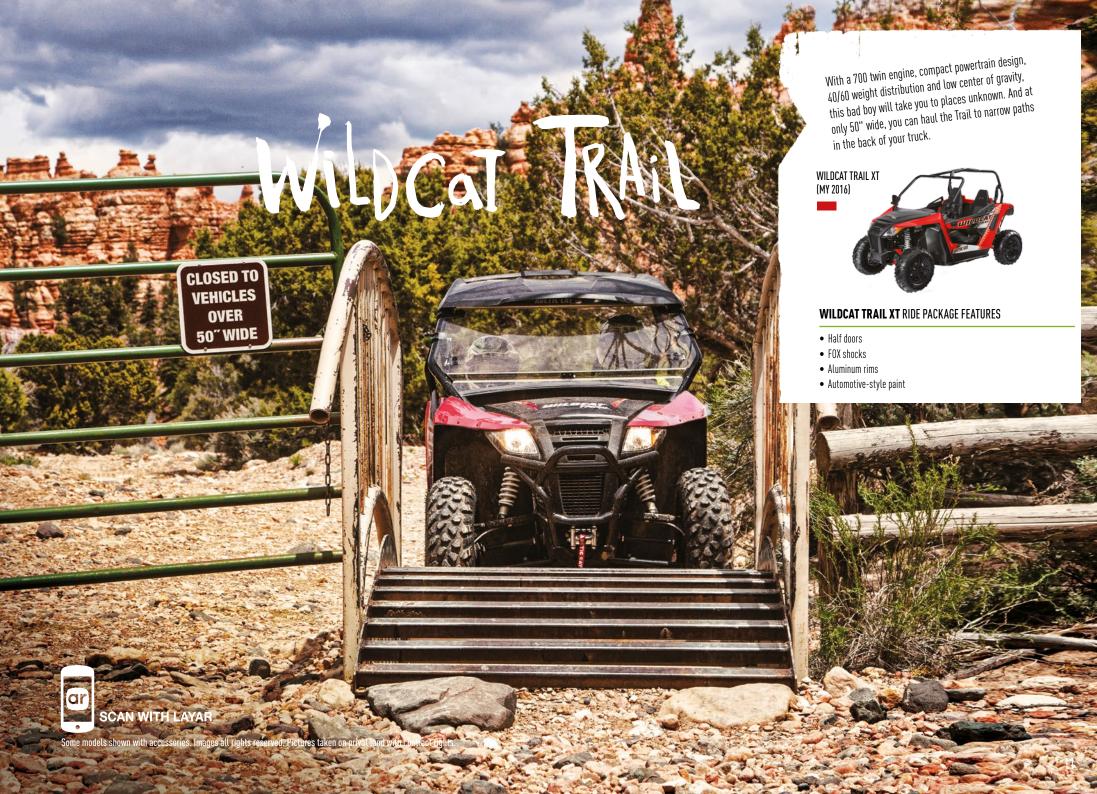

# THE WORLD OF ARCTIC CAT

Download the Layar app on your iPhone® or Andro and scan each page in a

AN WITH LAYAR

The newly styled 2WD 300 offers the largest fuel tank and highest rack capacity in its class. The 400 comes with four-wheel independent suspension, 4WD and high-strength tubular steel construction. Got things to do? Hop on these two.