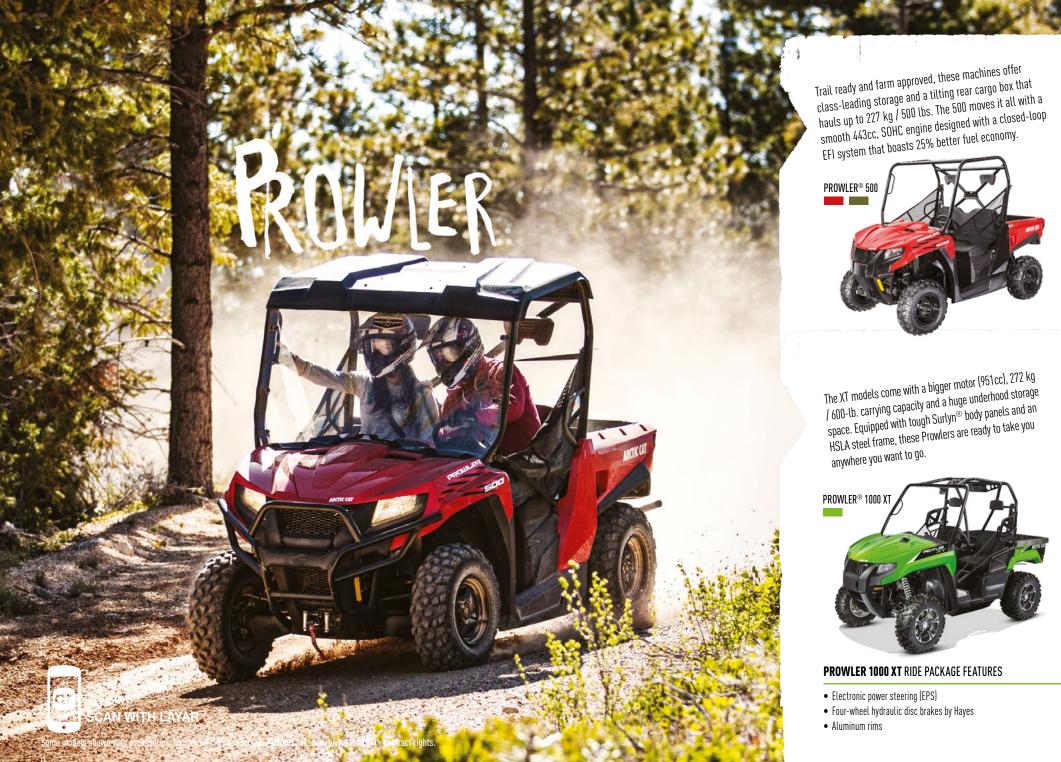

## PROWLER<sup>®</sup> 1000 XT

The XT models come with a bigger motor (951cc), 272 kg

/ 600-lb. carrying capacity and a huge underhood storage space. Equipped with tough Surlyn® body panels and an HSLA steel frame, these Prowlers are ready to take you

### **PROWLER 1000 XT** RIDE PACKAGE FEATURES

• Electronic power steering (EPS)

anywhere you want to go.

- Four-wheel hydraulic disc brakes by Hayes
- Aluminum rims

PROWLER® 500

ARCTIC CAT N THE

The HDX™ is ready for whatever you toss its way and can haul it, too. The machines feature a two-in-one cargo box/flatbed that can carry up to 1,000 lbs. They also offer industry-leading enclosed storage space and FOX FLOAT<sup>®</sup> air adjustable rear shocks.