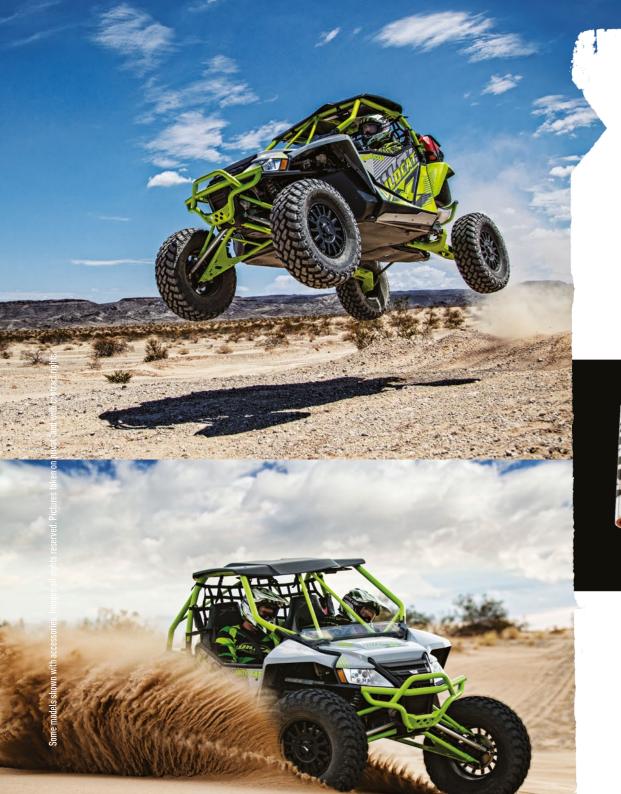

For 2017, we set out to raise the bar in offroad suspension. So, naturally, we teamed up with the man who not only raises the bar in everything racing, but just plain puts it out of reach of the competition with his 30 years of experience designing and developing race machines. We couldn't be more excited to partner with offroad racing legend Robby Gordon.

> Race ready and Baja inspired, this new design keeps the tire patch perpendicular to the ground for superior traction and control.

New Trailing Arm Design The rear trailing arm gives you the travel you need with the tracking control you want in fast conditions. Add the King adjustable dual-rate spring shocks, and when it's time to drop the hammer, your tires stay in a straight track throughout suspension travel. That means less side-to-side movement so you can maintain the line.