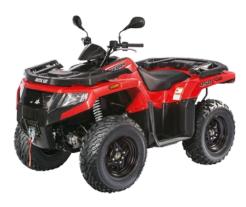

### ALTERRA 450 4X4

- Four-wheel independent suspension
- The most comfortable seating and handlebar positioning
- High-grade composite construction racks with a high-strength tubular steel structure

SCAN WITH LATAN