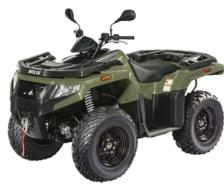

### ALTERRA 400 4X4

- Four-wheel independent suspension
- The most comfortable seating and handlebar positioning
- High-grade composite construction racks with a high-strength tubular steel structure

The Alterra 450 features a 443cc, EFI motor and improved ergonomics that'll help you haul up to 1,360 kg and tow up to 400 kg (T3) comfortably.