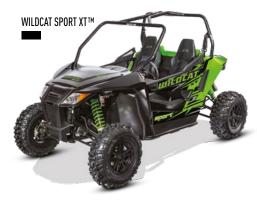

## Wildcat Sport

A low center of gravity and high power-to-weight ratio give you better acceleration, climbing ability and top end speed. The nitrogen-charged JRi ECX shocks will keep you comfortable and grounded all day as you rock with 13" of clearance on or off the trail.

- Aluminum rims
- 700cc, Twin Cylinder
- JRI ECX Compression Adjustable Shocks

SCAN WITH LAYAR

10

Some models shown with accessories. Images all rights reserved. Pictures taken on privat land with

With the all-new RG<sup>TM</sup> Pro rear suspension, King shocks and KMC wheels, the Wildcat<sup>TM</sup> X is designed to conquer the Baja while tracking straight and smooth. Add the race-inspired roll cage, full roof and doors, and the X Limited is in a class of its own.