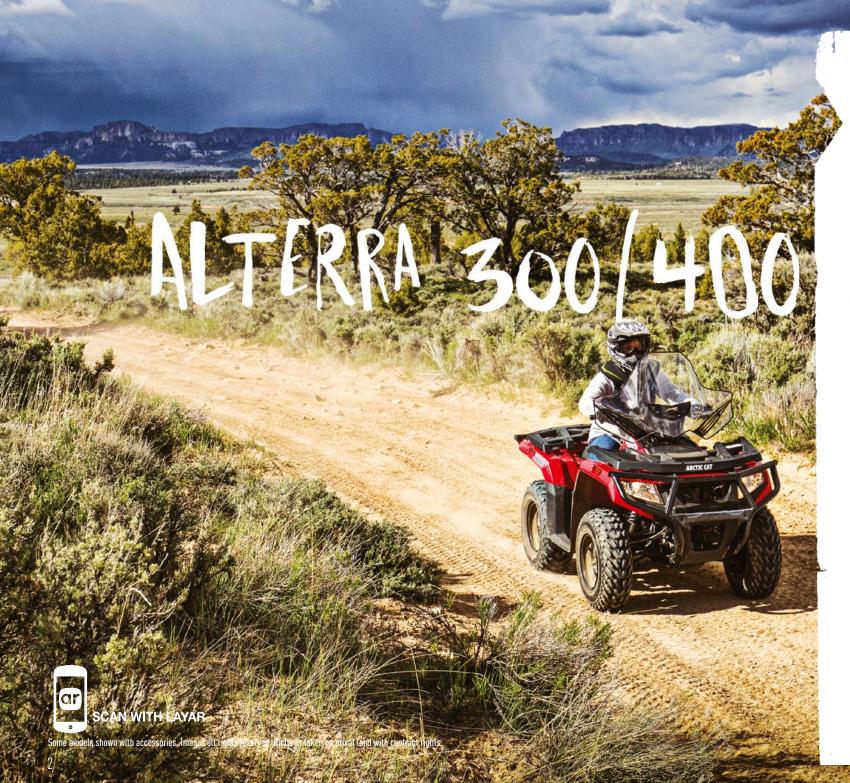

# THE WORLD OF ARCTIC CAT

Download the Layar app on your iPhone® or Andro and scan each page in a

AN WITH LAYAR

The newly styled 2WD 300 offers the largest fuel tank and highest rack capacity in its class. The 400 comes with four-wheel independent suspension, 4WD and high-strength tubular steel construction. Got things to do? Hop on these two.