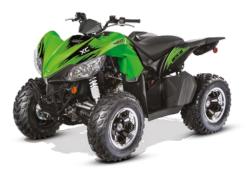

### XC 450

- Aggressive sport feel and 2WD/4WD control
  Quick and nimble handling
  443cc, SOHC EFI 4-stroke engine delivers quick response