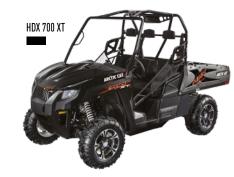

### HDX XT RIDE PACKAGE FEATURES

- Industry-leading rear cargo box volume with 1,000-lb. capacity
- FOX FLOAT air adjustable rear shocks for better load handling
- Three-person bench seat

SCAN WITH LAYAR