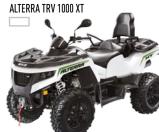

ALTERRA TRV 700 XT

### **ALTERRA TRV XT** RIDE PACKAGE FEATURES

- Electronic power steering (EPS)
- Aluminum rims

ALGRERRA

- Automotive-style paint
- LED headlights and taillights / LED indicators
- Towing device (50mm ball) with trailor connector (7-pin)
- Winch front 3.000 lbs./1.360 kg
- Operator Presence Control (OPC) only T3 models