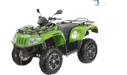

### ALTERRA 400 4X4

- Four-wheel independent suspension
- The most comfortable seating and handlebar positioning
- High-grade composite construction racks with a high-strength tubular steel structure

The Alterra 450 features a 443cc, EFI motor and improved ergonomics that'll help you haul up to 1,360 kg and tow up to 400 kg (T3) comfortably.

### ALTERRA 450 4X4

- Four-wheel independent suspension
- The most comfortable seating and handlebar positioning
- High-grade composite construction racks with a high-strength tubular steel structure

SCAN WITH LATAN