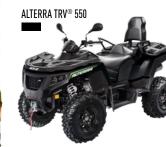

ALTERRA TRV 700 XT

### **ALTERRA TRV XT** RIDE PACKAGE FEATURES

- Electronic power steering (EPS)
- Aluminum rims

ALGRERRA

- Automotive-style paint
- LED headlights and taillights / LED indicators
- Towing device (50mm ball) with trailor connector (7-pin)
- Winch front 3.000 lbs./1.360 kg
- Operator Presence Control (OPC) only T3 models