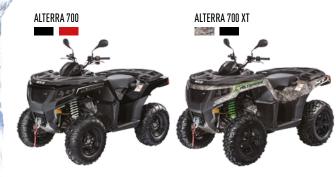

## ALTERRA 700/1000

attan Inter

a the state of the second s

Some models shown with accessories. Images all rights reserved. Pictures taken on privat land with contract rights.

The Alterra 700 XT features a 695cc, H1 EFI motor and improved ergonomics that reduce handling effort. And with the smooth electronic power steering and anti-slip composite racks, your load will stay in place no matter how unbeaten the path may be.