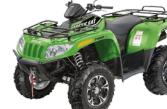

ALTERRA TRV 700 XT

### **ALTERRA TRV XT** RIDE PACKAGE FEATURES

- Electronic power steering (EPS)
- Aluminum rims

ALGRERRA

- Automotive-style paint
- LED headlights and taillights / LED indicators
- Towing device (50mm ball) with trailor connector (7-pin)
- Winch front 3.000 lbs./1.360 kg
- Operator Presence Control (OPC) only T3 models