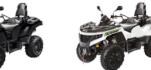

## ALTERRA 700/1000

attan Inter

a the state of the second s

Some models shown with accessories. Images all rights reserved. Pictures taken on privat land with contract rights.

The Alterra 700 XT features a 695cc, H1 EFI motor and improved ergonomics that reduce handling effort. And with the smooth electronic power steering and anti-slip composite racks, your load will stay in place no matter how unbeaten the path may be.

### **ALTERRA 700 XT RIDE PACKAGE FEATURES**

- Electronic power steering (EPS)
- Aluminum rims
- Automotive-style paint
- LED headlights and taillights / LED indicators
- Towing device (50mm ball) with trailor connector (7-pin)
- Winch front 3.000 lbs./1.360 kg