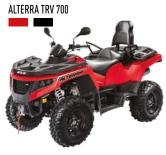

## ALTERRA 700/1000

attan Inter

a the state of the second s

Some models shown with accessories. Images all rights reserved. Pictures taken on privat land with contract rights.

The Alterra 700 XT features a 695cc, H1 EFI motor and improved ergonomics that reduce handling effort. And with the smooth electronic power steering and anti-slip composite racks, your load will stay in place no matter how unbeaten the path may be.