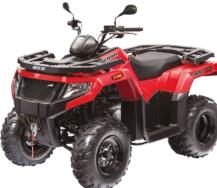

### ALTERRA 300

- Single-lever hydraulic disc brakes
- Highest rack capacity
- Largest fuel tank in the category