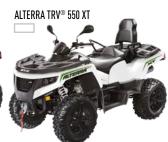

ALTERRA TRV 700 XT

### **ALTERRA TRV XT** RIDE PACKAGE FEATURES

- Electronic power steering (EPS)
- Aluminum rims

ALGRERRA

- Automotive-style paint
- LED headlights and taillights / LED indicators
- Towing device (50mm ball) with trailor connector (7-pin)
- Winch front 3.000 lbs./1.360 kg
- Operator Presence Control (OPC) only T3 models